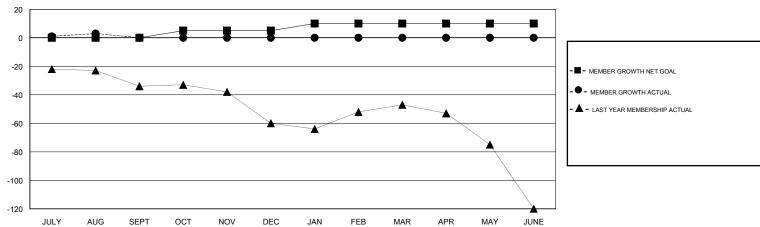

## GOALS AND ACTUAL MEMBERS CUMULATIVE

| DROPPED CLUBS: 0  DROPPED MEMBERS |    | 14 CLUBS OF 62 ADDED 1 OR MORE<br>NEW MEMBERS | GENDER DISTRIBUTION  MALE 1,162 (72.99%)  FEMALE 430 (27.01%)  Women Percentage Fiscal Year Goal: 25% |     |
|-----------------------------------|----|-----------------------------------------------|-------------------------------------------------------------------------------------------------------|-----|
| DECEASED                          | 7  | CLICK HERE FOR CUMULATIVE                     | TOTAL FAMILY UNIT MEMBERS                                                                             |     |
| CLUB CANCELLED                    | 0  | MEMBERSHIP DATA                               |                                                                                                       | 450 |
| OTHER                             | 12 |                                               | FAMILY MEMBERS PAYING HALF DUES                                                                       | 153 |
| TOTAL                             | 19 |                                               |                                                                                                       |     |